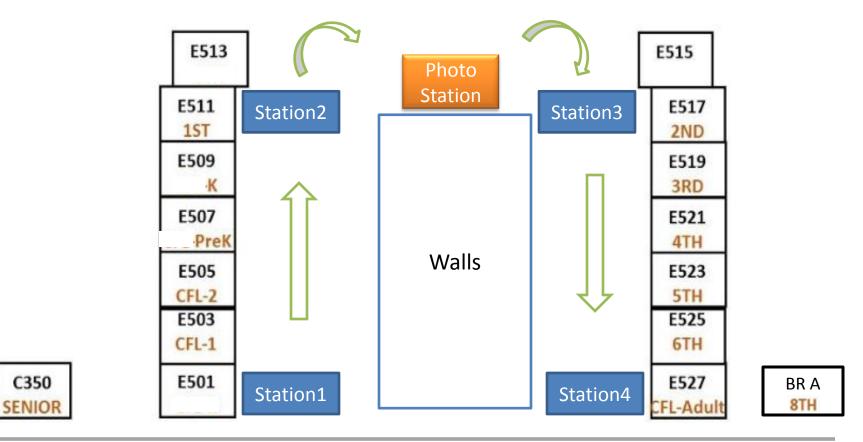

## **Harvest Festival Parade**

- Decoration starts at 1:30pm to 2:20pm. 5 Stations will be setup. 4 hand-out stations and 1 photo station.
- Moving direction from Station 1 to Station 4, as the illustration suggests.
- All classes should be out of class by 2:25pm and gather in hall way. The parade will start at 2:30pm sharp.
- Entering class by class. When one class finishes Station2, then let another class enter Station 1.
- Entering the order of CFL-1, CFL-2, Pre-K, K, 1<sup>st</sup>, 2<sup>nd</sup>, 3<sup>rd</sup>, 4<sup>th</sup> 5<sup>th</sup>, 6<sup>th</sup>, CFL-Adult, 8<sup>th</sup>, Senior class
- Targeting to let all classes to go back to class by 2:40pm.